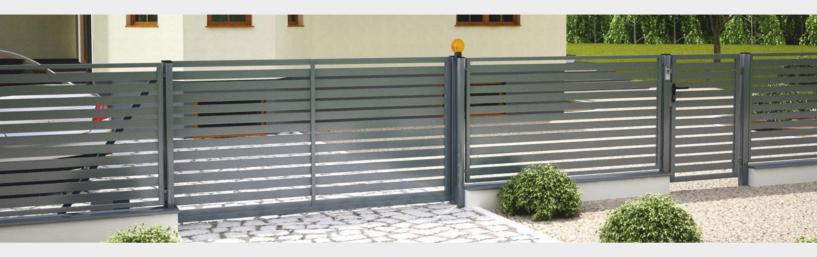

# SYSTEM MASTER II

# FENCE SEGMENT / PANEL

#### TECHNICAL SPECIFICATIONS

| frame construction | steel closed profile 40x40mm                  |
|--------------------|-----------------------------------------------|
| filling            | steel closed profile 80x20mm with spacing 3cm |
| posts              | steel closed profile 60x60mm or 80x80mm       |

#### STANDARD DIMENSIONS

| panel width                            | 2500mm                 |
|----------------------------------------|------------------------|
| panel height                           | 1200mm, 1500mm, 1700mm |
| post height                            | 1800mm, 2200mm, 2400mm |
| any dimensions available, make to size |                        |