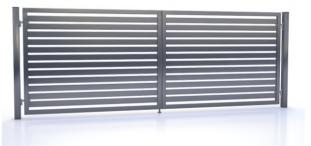

## DOUBLE-LEAF GATE

#### TECHNICAL SPECIFICATIONS

| frame construction | steel closed profile 60x40mm and 40x40mm      |
|--------------------|-----------------------------------------------|
| filling            | steel closed profile 80x20mm with spacing 3cm |
| posts              | steel closed profile 80x80mm or 100x100mm     |

#### STANDARD DIMENSIONS

| gate width                             | 3000mm, 3500mm, 4000mm, 4500mm, 5000mm |
|----------------------------------------|----------------------------------------|
| gate height                            | 1200mm, 1500mm, 1700mm                 |
| post height                            | 1800mm, 2200mm, 2400mm                 |
| any dimensions available, make to size |                                        |

above dimensions applied as per graphics Rys. 1