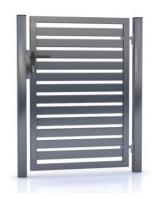

## WICKET GATE

#### TECHNICAL SPECIFICATIONS

| frame construction | steel closed profile 60x40mm and 40x40mm           |
|--------------------|----------------------------------------------------|
| filling            | steel closed profile 80x20mm with spacing 3cm      |
| posts              | steel closed profile 60x60mm, 80x80mm or 100x100mm |

#### STANDARD DIMENSIONS

| wicket width  | 1100mm                 |
|---------------|------------------------|
| wicket height | 1200mm, 1500mm, 1700mm |
| post height   | 1800mm, 2200mm, 2400mm |
|               |                        |