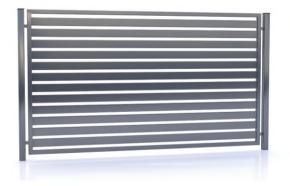

# FENCE SEGMENT / PANEL

#### TECHNICAL SPECIFICATIONS

| frame construction | steel closed profile 40x40mm                  |
|--------------------|-----------------------------------------------|
| filling            | steel closed profile 80x20mm with spacing 3cm |
| posts              | steel closed profile 60x60mm or 80x80mm       |

#### STANDARD DIMENSIONS

| panel width                            | 2500mm                 |
|----------------------------------------|------------------------|
| panel height                           | 1200mm, 1500mm, 1700mm |
| post height                            | 1800mm, 2200mm, 2400mm |
| any dimensions available, make to size |                        |