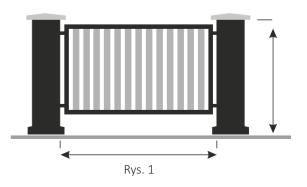

above dimensions applied as per graphics Rys. 1

any dimensions available, make to size

above dimensions applied as per graphics Rys. 1

above dimensions applied as per graphics  $\ \ \mathsf{Rys.}\ 1$ 