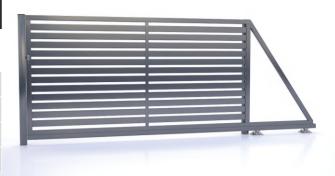

## SLIDING GATE

#### TECHNICAL SPECIFICATIONS

| frame construction | steel closed profile 60x40mm and 40x40mm      |
|--------------------|-----------------------------------------------|
| filling            | steel closed profile 80x20mm with spacing 3cm |
| carrying rail      | steel semi-closed profile 80x80mm             |
| posts              | steel closed profile 80x80mm or 100x100mm     |

#### STANDARD DIMENSIONS

| gate width                             | 3000mm, 3500mm, 4000mm, 4500mm, 5000mm |
|----------------------------------------|----------------------------------------|
| gate height                            | 1200mm, 1500mm, 1700mm                 |
| post height                            | 1800mm, 2200mm, 2400mm                 |
| any dimensions available, make to size |                                        |

above dimensions applied as per graphics  $\ \ \mathsf{Rys.}\ 1$ 

### STANDARD EQUIPMENT

posts 80x80mm

drive and guiding system

hook lock