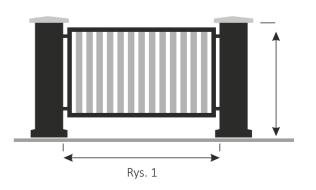

-----|------------------------------------------------|
| filling            | steel closed profile 20x20mm with spacing 10cm |
| posts              | steel closed profile 60x60mm or 80x80mm        |

#### ANTICORROSION PROTECTION

hot dip galvanizing

DUPLEX system = hot dip galvanizing + powder coating RAL

standard colours: RAL 6005, RAL 7016, RAL 7030, RAL 8017, RAL 9005

all RAL colours available



| panel width                            | 2500mm                 |
|----------------------------------------|------------------------|
| panel height                           | 1200mm, 1500mm, 1700mm |
| post height                            | 1800mm, 2200mm, 2400mm |
| any dimensions available, make to size |                        |

above dimensions applied as per graphics Rys. 1





# WICKET GATE

#### **TECHNICAL SPECIFICATIONS**

| frame construction | steel closed profile 60x40mm, steel flat bar 25x4mm |
|--------------------|-----------------------------------------------------|
| filling            | steel closed profile 20x20mm with spacing 10cm      |
| posts              | steel closed profile 60x60mm, 80x80mm or 100x100mm  |

#### ANTICORROSION PROTECTION

| hot dip galvanizing                                                |
|--------------------------------------------------------------------|
| DUPLEX system = hot dip galvanizing + powder coating RAL           |
| standard colours: RAL 6005, RAL 7016, RAL 7030, RAL 8017, RAL 9005 |
| all RAL colours available                                          |

#### STANDARD DIMENSIONS

| wicket width