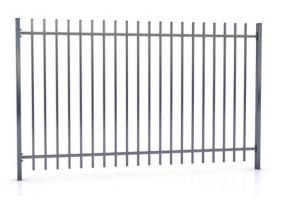

# FENCE SEGMENT / PANEL

#### TECHNICAL SPECIFICATIONS

| frame construction | steel flat bar 25x4mm                          |
|--------------------|------------------------------------------------|
| filling            | steel closed profile 20x20mm with spacing 10cm |
| posts              | steel closed profile 60x60mm or 80x80mm        |

#### ANTICORROSION PROTECTION

hot dip galvanizing

DUPLEX system = hot dip galvanizing + powder coating RAL

standard colours: RAL 6005, RAL 7016, RAL 7030, RAL 8017, RAL 9005

all RAL colours available

| panel width                            | 2500mm                 |
|----------------------------------------|------------------------|
| panel height                           | 1200mm, 1500mm, 1700mm |
| post height                            | 1800mm, 2200mm, 2400mm |
| any dimensions available, make to size |                        |