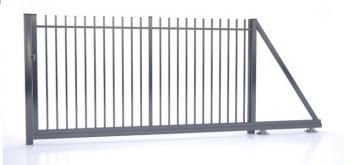

# SLIDING GATE

#### TECHNICAL SPECIFICATIONS

| frame construction | steel closed profile 60x40mm and 40x40mm, steel flat bar 25x4mm |
|--------------------|-----------------------------------------------------------------|
| filling            | steel closed profile 20x20mm with spacing 10cm                  |
| carrying rail      | steel semi-closed profile 80x80mm                               |
| posts              | steel closed profile 80x80mm or 100x100mm                       |

#### STANDARD DIMENSIONS

| gate width                             | 3000mm, 3500mm, 4000mm, 4500mm, 5000mm |
|----------------------------------------|----------------------------------------|
| gate height                            | 1200mm, 1500mm, 1700mm                 |
| post height                            | 1800mm, 2200mm, 2400mm                 |
| any dimensions available, make to size |                                        |

above dimensions applied as per graphics Rys. 1