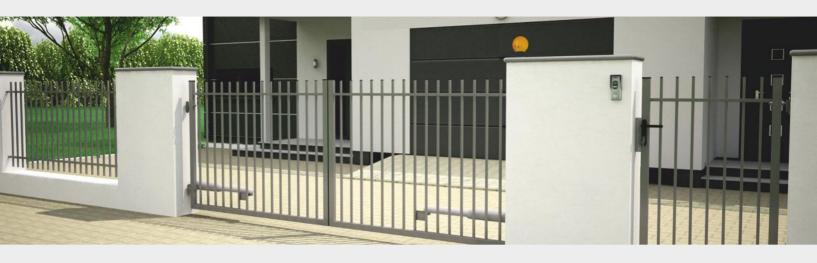

# SLIDING GATE

#### TECHNICAL SPECIFICATIONS

| frame construction | steel closed profile 60x40mm and 40x40mm, steel flat bar 25x4mm |
|--------------------|-----------------------------------------------------------------|
| filling            | steel closed profile 20x20mm with spacing 10cm                  |
| carrying rail      | steel semi-closed profile 80x80mm                               |
| posts              | steel closed profile 80x80mm or 100x100mm                       |

#### STANDARD EQUIPMENT

| posts 80x80mm            |  |
|--------------------------|--|
| drive and guiding system |  |
| hook lock                |  |