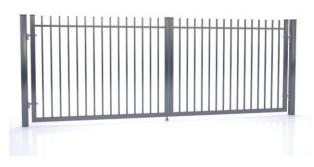

## DOUBLE-LEAF GATE

#### TECHNICAL SPECIFICATIONS

| frame construction | steel closed profile 60x40mm, steel flat bar 25x4mm |
|--------------------|-----------------------------------------------------|
| filling            | steel closed profile 20x20mm with spacing 10cm      |
| posts              | steel closed profile 80x80mm or 100x100mm           |

#### STANDARD EQUIPMENT

| adjustable hinges |
|-------------------|
| lock              |
| padlock handle    |